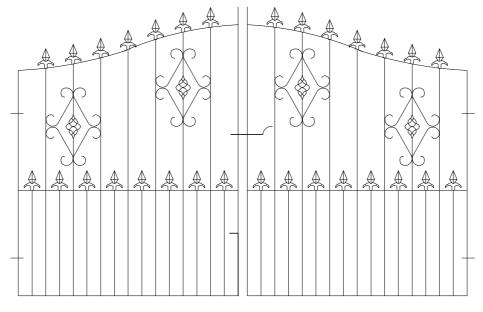

### **SWALLOW**



#### **BLACKBIRD**



#### HAWK



# **HOUSE MARTIN**



## **OSTRICH**





#### KIWI





## **KINGFISHER**



EAGLE



## RAVEN



DOVE



## MAGPIE



ROOK





### **KESTRAL**



## MALLARD







**STORK** 

LARK

**SPARROW** 



**BUZZARD** 



HERON



## SKYLARK











### KINGFISHER



# SEAGULL









All Security grills, gates, railings and hand rails are constructed to the highest standard and are constructed from the finest steel.

All gates come complete with fully adjustable hinges to allow perfect alignment alterations.

All gate designs may alter due to size of the gates required.

Other services include repair and alterations to existing gates or railings.

Material mainly used 25x25 Hollow section, 25x8 Flat, 12mm round, 12mm square, 12mm twist & 3x13 scroll (Others sizes available o