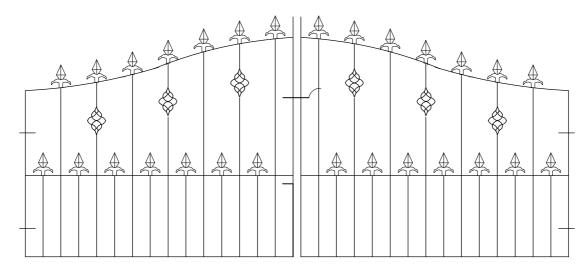

### **SWALLOW**



#### **BLACKBIRD**



#### HAWK



# **HOUSE MARTIN**



## **OSTRICH**





#### KIWI





## **KINGFISHER**



EAGLE



## RAVEN



DOVE



## MAGPIE



ROOK





### **KESTRAL**



## MALLARD







**STORK** 

LARK

**SPARROW** 



**BUZZARD** 



HERON



## SKYLARK











### KINGFISHER



# SEAGULL









All Security grills, gates, railings and hand rails are constructed to the highest standard and are constructed from the finest steel.

All gates come complete with fully adjustable hinges to allow perfect alignment alterations.

All gate designs may alter due to size of the gates required.

Other services include repair and alterations to existing gates or railings.

Material mainly used 25x25 Hollow section, 25x8 Flat, 12mm round, 12mm square, 12mm twist & 3x13 scroll (Others sizes available on request).