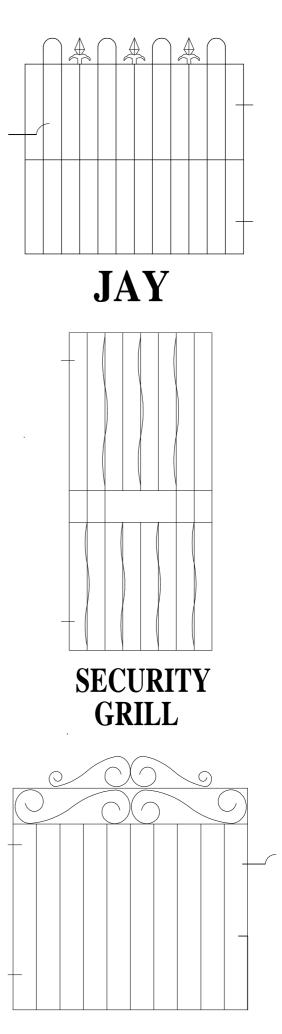

All gate designs may alter due to size of the gates required.

Other services include repair and alterations to existing gates or railings.

Material mainly used 25x25 Hollow section, 25x8 Flat, 12mm round, 12mm square, 12mm twist & 3x13 scroll (Others sizes available on request).

All gates will be supplied black gloss finish, with gold spikes and baskets, or red oxide finished.

Gates and Railings can be designed exclusively to meet customers individual specifications.

Proprietor:- Mr D.Sproson.