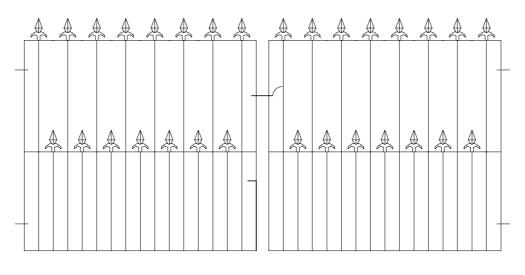

All gate designs may alter due to size of the gates required.

Other services include repair and alterations to existing gates or railings.

Material mainly used 25x25 Hollow section, 25x8 Flat, 12mm round, 12mm square, 12mm twist & 3x13 scroll (Others sizes available on request).