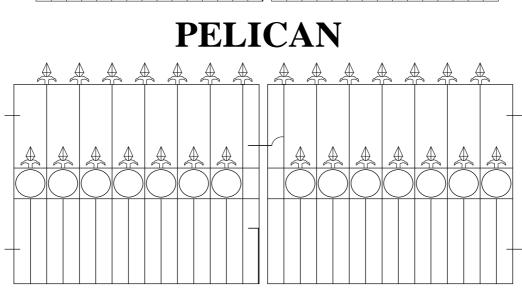

### **SWALLOW**



#### **BLACKBIRD**



#### HAWK



# **HOUSE MARTIN**



## **OSTRICH**





#### KIWI





## **KINGFISHER**



EAGLE



## RAVEN



DOVE



## MAGPIE



ROOK





### **KESTRAL**



## MALLARD







**STORK** 

LARK

**SPARROW** 



**BUZZARD** 



HERON



## SKYLARK











### KINGFISHER



# SEAGULL









All Security grills, gates, railings and hand rails are constructed to the highest standard and are constructed from the finest steel.

All gates come complete with fully adjustable hinges to allow perfect alignment alterations.

All gate designs may alter due to size of the gates required.

Other services include repair and alterations to existing gates or railings.

Material mainly used 25x25 Hollow section, 25x8 Flat, 12mm round, 12mm square, 12mm twist & 3x13 scroll (Others sizes available on request).

All gates will be supplied black gloss f