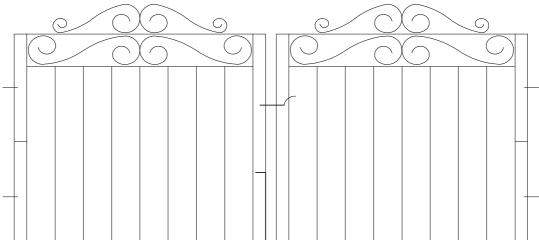

### **SWALLOW**



#### **BLACKBIRD**



#### HAWK



# **HOUSE MARTIN**



## **OSTRICH**





#### KIWI





## **KINGFISHER**



EAGLE



## RAVEN



DOVE



## MAGPIE



ROOK





### **KESTRAL**



## MALLARD







**STORK** 

LARK

**SPARROW** 



**BUZZARD** 



HERON



## SKYLARK











### KINGFISHER



# SEAGULL









All Security grills, gates, railings and hand rails are constructed to the highest standard and are constructed from the finest steel.

All gates come complete with fully adjustable hinges to allow perfect alignment alterations.

All gate designs may alter due to size of the gates required.

Other services include repair and alterations to existing gates or railings.

Material mainly used 25x25 Hollow section, 25x8 Flat, 12mm round, 12mm square, 12mm twist & 3x13 scroll (Others sizes available on request).

All gates will be supplied black gloss finish, with gold spikes and baskets, or red oxide finished.

Gates and Railings can be designed exclusively t