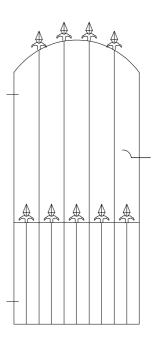

# SEAGULL

All Security grills, gates, railings and hand rails are constructed to the highest standard and are constructed from the finest steel.

All gates come complete with fully adjustable hinges to allow perfect alignment alterations.

All gate designs may alter due to size of the gates required.

Other services include repair and alterations to existing gates or railings.

Material mainly used 25x25 Hollow section, 25x8 Flat, 12mm round, 12mm square, 12mm twist & 3x13 scroll (Others sizes available on request).

All gates will be supplied black gloss finish, with gold spikes and baskets, or red oxide finished.

Gates and Railings can be designed exclusively to meet customers individual specifications.

Proprietor:- Mr D.Sproson.