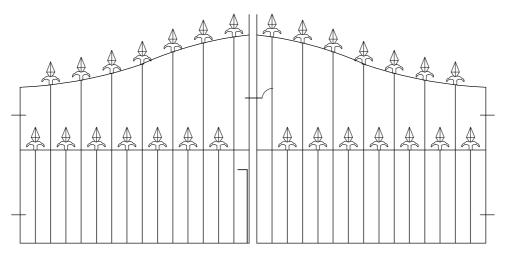

All gate designs may alter due to size of the gates required.

Other services include repair and alterations to existing gates or railings.

Material mainly used 25x25 Hollow section, 25x8 Flat, 12mm round, 12mm square, 12mm twist & 3x13 scroll (Others sizes available on request).