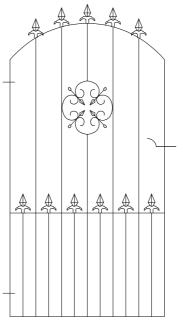

# SEAGULL

All Security grills, gates, railings and hand rails are constructed to the highest standard and are constructed from the finest steel.

All gates come complete with fully adjustable hinges to allow perfect alignment alterations.

All gate designs may alter due to size of the gates required.

Other services include repair and alterations to existing gates or railings.

Material mainly used 25x25 Hollow section, 25x8 Flat, 12mm round, 12mm square, 12mm twist & 3x13 scroll (Others sizes available on request).

All gates will be supplied black gloss finish, with gold spikes and baskets, or red oxide finished.

Gates and Railings can be designed exclusively to meet customers individual specifications.

Proprietor:- Mr D.Sproson.