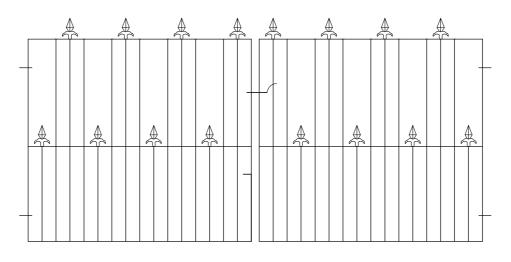

All gate designs may alter due to size of the gates required.

Other services include repair and alterations to existing gates or railings.

Material mainly used 25x25 Hollow section, 25x8 Flat, 12mm round, 12mm square, 12mm twist & 3x13 scroll (Others sizes available on request).