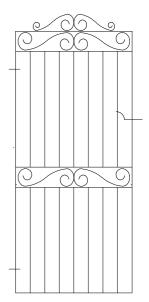

# SEAGULL

All Security grills, gates, railings and hand rails are constructed to the highest standard and are constructed from the finest steel.

All gates come complete with fully adjustable hinges to allow perfect alignment alterations.

All gate designs may alter due to size of the gates required.

Other services include repair and alterations to existing gates or railings.

Material mainly used 25x25 Hollow section, 25x8 Flat, 12mm round, 12mm square, 12mm twist & 3x13 scroll (Others sizes available on request).

All gates will be supplied black gloss finish, with gold spikes and baskets, or red oxide finished.

Gates and Railings can be designed exclusively to meet customers individual specifications.

Proprietor:- Mr D.Sproson.