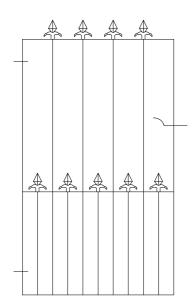

# SEAGULL

All Security grills, gates, railings and hand rails are constructed to the highest standard and are constructed from the finest steel.

All gates come complete with fully adjustable hinges to allow perfect alignment alterations.

All gate designs may alter due to size of the gates required.

Other services include repair and alterations to existing gates or railings.

Material mainly used 25x25 Hollow section, 25x8 Flat, 12mm round, 12mm square, 12mm twist & 3x13 scroll (Others sizes available on request).

All gates will be supplied black gloss finish, with gold spikes and baskets, or red oxide finished.

Gates and Railings can be designed exclusively to meet customers individual specifications.

Proprietor:- Mr D.Sproson.