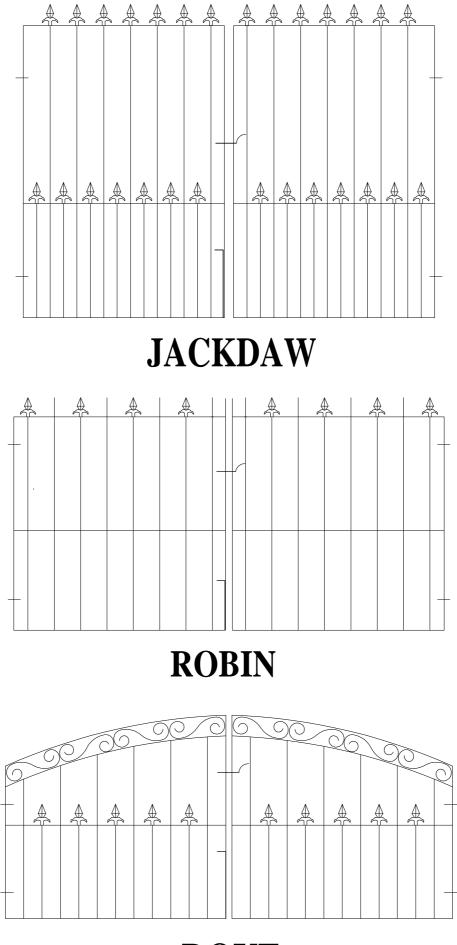

All gate designs may alter due to size of the gates required.

Other services include repair and alterations to existing gates or railings.

Material mainly used 25x25 Hollow section, 25x8 Flat, 12mm round, 12mm square, 12mm twist & 3x13 scroll (Others sizes available on request).