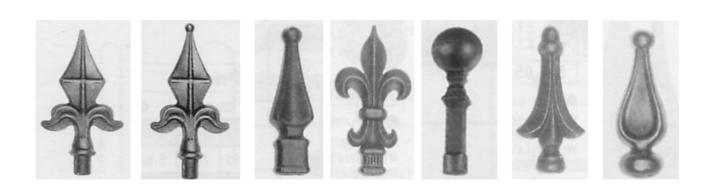

### **SWALLOW**



#### **BLACKBIRD**



#### HAWK



# **HOUSE MARTIN**



## **OSTRICH**





#### KIWI





## **KINGFISHER**



EAGLE



## RAVEN



DOVE



## MAGPIE



ROOK





### **KESTRAL**



## MALLARD







**STORK** 

LARK

**SPARROW** 



**BUZZARD** 



HERON



## SKYLARK











### KINGFISHER



# SEAGULL









All Security grills, gates, railings and hand rails are constructed to the highest standard and are constructed from the finest steel.

All gates come complete with fully adjustable hinges to allow perfect alignment alterations.

All gate designs may alter due to size of the gates required.

Other services include repair and alterations to existing gates or railings.

Material mainly used 25x25 Hollow section, 25x8 Flat, 12mm round, 12mm square, 12mm twist & 3x13 scroll (Others sizes available on request).

All gates will be supplied black gloss finish, with gold spikes and baskets, or red oxide finished.

Gates and Railings can be designed exclusively to meet customers individual specifications.

Proprietor:- Mr D.Sproson.