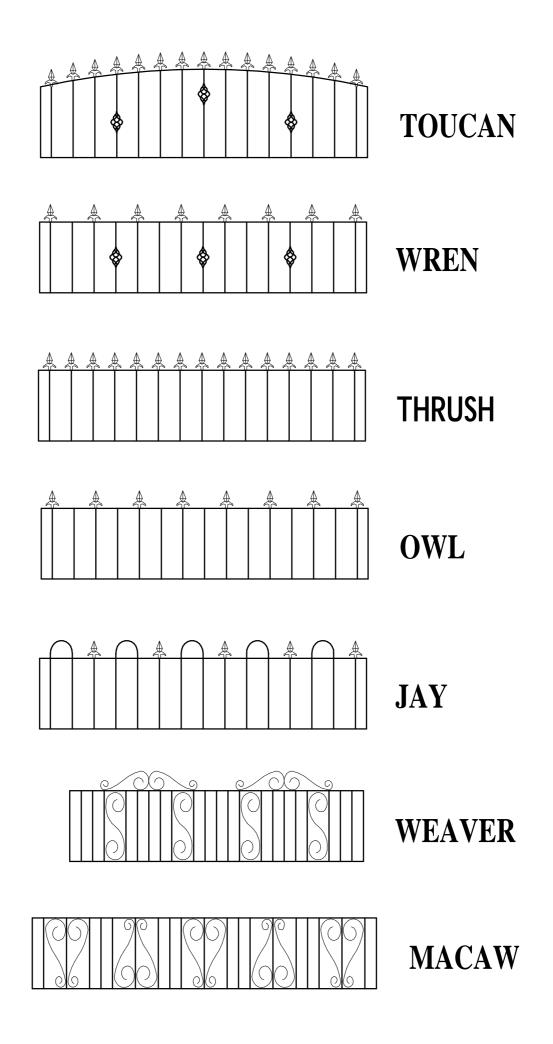

All gate designs may alter due to size of the gates required.

Other services include repair and alterations to existing gates or railings.

Material mainly used 25x25 Hollow section, 25x8 Flat, 12mm round, 12mm square, 12mm twist & 3x13 scroll (Others sizes available on request).

All gates will be supplied black gloss finish, with gold spikes and baskets, or red oxide finished.

Gates and Railings can be designed exclusively to meet customers individual specifications.

Proprietor:- Mr D.Sproson.