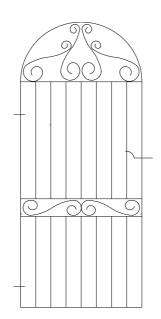

# SEAGULL

All Security grills, gates, railings and hand rails are constructed to the highest standard and are constructed from the finest steel.

All gates come complete with fully adjustable hinges to allow perfect alignment alterations.

All gate designs may alter due to size of the gates required.

Other services include repair and alterations to existing gates or railings.

Material mainly used 25x25 Hollow section, 25x8 Flat, 12mm round, 12mm square, 12mm twist & 3x13 scroll (Others sizes available on request).

All gates will be supplied black gloss finish, with gold spikes and baskets, or red oxide finished.

Gates and Railings can be designed exclusively to meet customers individual specifications.

Proprietor:- Mr D.Sproson.