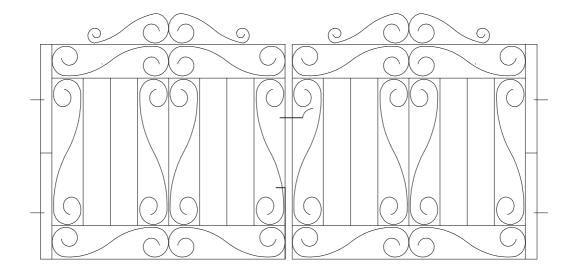

### **SWALLOW**



#### **BLACKBIRD**



#### HAWK



# **HOUSE MARTIN**



## **OSTRICH**





#### KIWI





## **KINGFISHER**



EAGLE



## RAVEN



DOVE



## MAGPIE



ROOK





### **KESTRAL**



## MALLARD







**STORK** 

LARK

**SPARROW** 



**BUZZARD** 



HERON



## SKYLARK











### KINGFISHER



# SEAGULL









All Security grills, gates, railings and hand rails are constructed to the highest standard and are constructed from the finest steel.

All gates come complete with fully adjustable hinges to allow perfect alignment alterations.

All gate designs may alter due to size of the gates required.

Other services include repair and alterations to existing gates or railings.

Material mainly used 25x25 Hollow section, 25x8 Flat, 12mm round, 12mm square, 12mm twist & 3x13 scroll (Others sizes available on request).

All gates will be supplied black gloss finish, with gold spikes and baskets, or red oxide finished.

Gates and Railings can be des