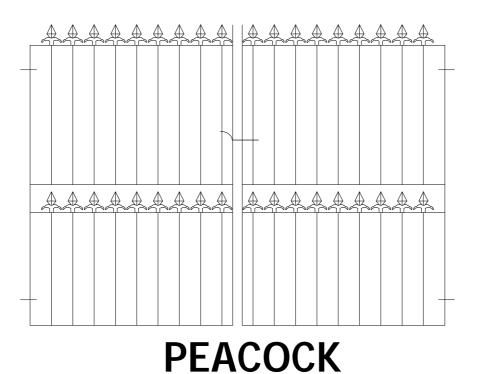

### **SWALLOW**



#### **BLACKBIRD**



#### HAWK



# **HOUSE MARTIN**



## **OSTRICH**





#### KIWI





## **KINGFISHER**



EAGLE



## RAVEN



DOVE



## MAGPIE



ROOK





### **KESTRAL**



## MALLARD







**STORK** 

LARK

**SPARROW** 



**BUZZARD** 



HERON



## SKYLARK











### KINGFISHER



# SEAGULL









All Security grills, gates, railings and hand rails are constructed to the highest standard and are constructed from the finest steel.

All gates come complete with fully adjustable hinges to allow perfect alignment alterations.

All gate designs may alter due to size of the gates required.

Other services include repair and alterations to existing gates or railings.

Material mainly used 25x25 Hollow section, 25x8 Flat, 12mm round, 12mm square, 12mm twist & 3x13 scroll (Others sizes available on request).

All gates will be supp