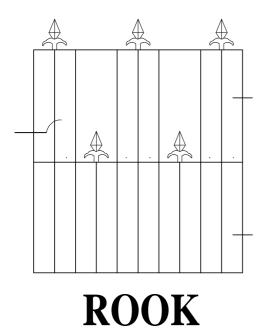

### **SWALLOW**



#### **BLACKBIRD**



#### HAWK



# **HOUSE MARTIN**



## **OSTRICH**





#### KIWI





## **KINGFISHER**



EAGLE



## RAVEN



DOVE



## MAGPIE



ROOK





### **KESTRAL**



## MALLARD







**STORK** 

LARK

**SPARROW** 



**BUZZARD** 



HERON



## SKYLARK











### KINGFISHER



# SEAGULL









All Security grills, gates, railings and hand rails are constructed to the highest standard and are constructed from the finest steel.

All gates come complete with fully adjustable hinges to allow perfect alignment alterations.

All gate designs may alter due to size of the gates required.

Other services include repair and alterations to existing gates or railings.

Material mainly used 25x25 Hollow section, 25x8 Flat, 12mm round, 12mm square, 12mm twist & 3x13 scroll (Others sizes available on request).

All gates will be supplied black gloss finish, with gold spikes and baskets, or red oxide finished.

Gates and Railings can be designed exclusively to meet customers individual specifications.

Proprietor:- Mr D.Sproson.