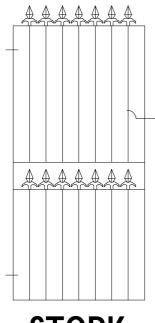

### **SWALLOW**



#### **BLACKBIRD**



#### HAWK



# **HOUSE MARTIN**



## **OSTRICH**





#### KIWI





## **KINGFISHER**



EAGLE



## RAVEN



DOVE



## MAGPIE



ROOK





### **KESTRAL**



## MALLARD







**STORK** 

LARK

**SPARROW** 



**BUZZARD** 



HERON



## SKYLARK











### KINGFISHER



# SEAGULL









All Security grills, gates, railings and hand rails are constructed to the highest standard and are constructed from the finest steel.

All gates come complete with fully adjustable hinges to allow perfect alignment alterations.

All gate designs may alter due to size of the gates required.

Other services include repair and alterations to existing gates or railings.

Material mainly used 25x25 Hollow section, 25x8 Flat, 12mm round, 12mm square, 12mm twist & 3x13 scroll (Others sizes available on request).

All gates will be supplied black gloss finish, with gold spikes and baskets, or red oxide finished.

Gates and Railings can be designed exclusively to meet custome