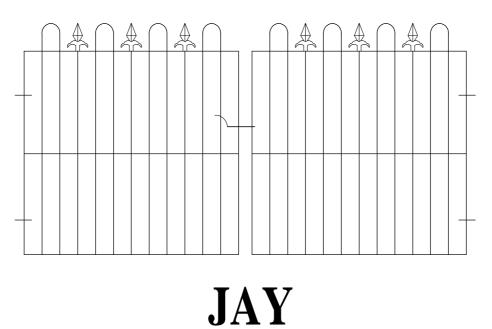

### **SWALLOW**



#### **BLACKBIRD**



#### HAWK



# **HOUSE MARTIN**



## **OSTRICH**





#### KIWI





## **KINGFISHER**



EAGLE



## RAVEN



DOVE



## MAGPIE



ROOK





### **KESTRAL**



## MALLARD







**STORK** 

LARK

**SPARROW** 



**BUZZARD** 



HERON



## SKYLARK











### KINGFISHER



# SEAGULL









All Security grills, gates, railings and hand rails are constructed to the highest standard and are constructed from the finest steel.

All gates come complete with fully adjustable hinges to allow perfect alignment alterations.

All gate designs may alter due to size of the gates required.

Other services include repair and alterations to existing gates or railings.

Material mainly used 25x25 Hollow section, 25x8 Flat, 12mm round, 12mm square, 12mm twist & 3x13 scroll (Others sizes available on request).

All gates will be supplied black gloss finish, with gold spikes and baskets, or red oxide finished.

Gates and Railings can be d